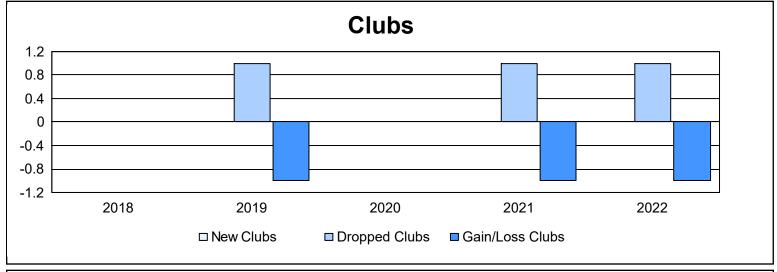

District 14 B

As of June 2022 Cumulative

| Year      | New<br>Clubs | Dropped<br>Clubs | Gain/<br>Loss<br>Clubs | New<br>Members | Charter<br>Members | Reinstate<br>Members | Transfer<br>Members | Total<br>Member<br>Added | Total<br>Members<br>Dropped | Gain/<br>Loss<br>Members |
|-----------|--------------|------------------|------------------------|----------------|--------------------|----------------------|---------------------|--------------------------|-----------------------------|--------------------------|
| 2017-2018 | 0            | 0                | 0                      | 87             | 1                  | 5                    | 4                   | 97                       | 131                         | -34                      |
| 2018-2019 | 0            | 1                | -1                     | 81             | 0                  | 2                    | 6                   | 89                       | 136                         | -47                      |
| 2019-2020 | 0            | 0                | 0                      | 37             | 0                  | 5                    | 5                   | 47                       | 65                          | -18                      |
| 2020-2021 | 0            | 1                | -1                     | 42             | 1                  | 5                    | 1                   | 49                       | 98                          | -49                      |
| 2021-2022 | 0            | 1                | -1                     | 69             | 0                  | 0                    | 5                   | 74                       | 65                          | 9                        |
| Average   | 0            | 1                | -1                     | 63             | 0                  | 3                    | 4                   | 71                       | 99                          | -28                      |